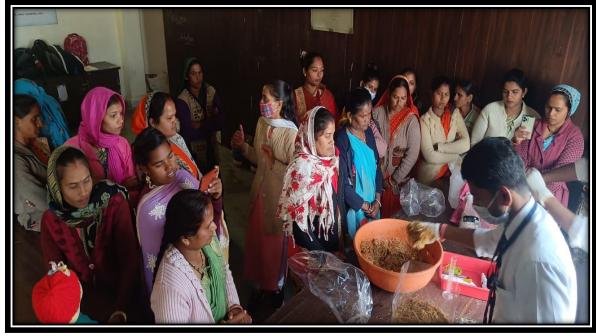

Faculty of Agriculture, RKDF University, Bhopal organized one day Programme on Value
Addition of Minor Millets at Dobra village on 15 Jan 2022

Faculty of Agriculture, RKDF University, Bhopal organized one day Programme on Woman Group Learning Spawn Preparation for Mushroom Cultivation at University on 5 January 2024