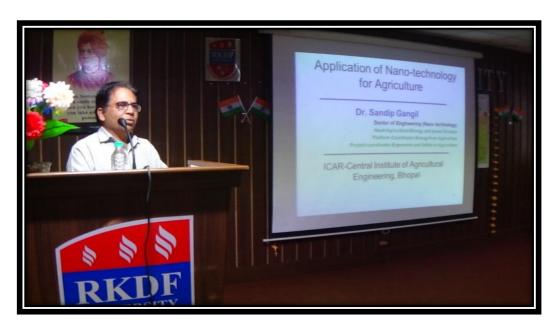

# Organization of Seminar & Workshop by Department of Agriculture

Silent witnesses speak volumes at the crime scene in Forensic law on  $\,14\text{-}12\text{-}2022$ 

Faculty of Agriculture, RKDF University Bhopal organized Seminar on "Effect of Climate Change in Productivity of Agriculture Crops" at 12 August 2022

Key Note Speaker Dr. Sandip Gangil, Principal Scientist ICAR-CIAE Bhopal, (MP)

Faculty of Agriculture, RKDF University Bhopal organized Seminar on "Cooperative Awareness" at 15 December 2022