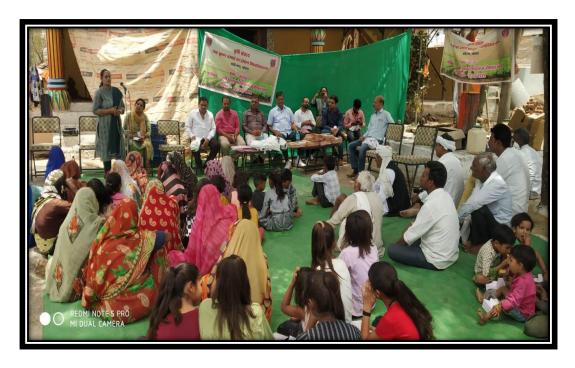

## Extension Activities by Faculty & Students of Agriculture

Faculty of Agriculture, RKDF University, Bhopal organized one day Programme on "Chaupal Charcha" On 05 May 2022

Faculty of Agriculture, RKDF University, Bhopal organized one day Programme on Training for Kharif Crop Season at Bisenkhedi, Bhopal on 25 June 2022

Faculty of Agriculture, RKDF University, Bhopal organized one day Programme on Value
Addition of Minor Millets at Dobra village on 15 Jan 2022

Faculty of Agriculture, RKDF University, Bhopal organized one day Programme on Woman Group Learning Spawn Preparation for Mushroom Cultivation at University on 5 January 2024

Faculty of Agriculture, RKDF University, Bhopal organized one day Programme on Nursery

Management Learning and training program at Jatkhedi Bhopal on 11 October 2022

Faculty of Agriculture, RKDF University , Bhopal organized one day Programme on Kisano se Charcha on 11  $^{\rm th}$  November 2022 at Kurana Village, Bhopal