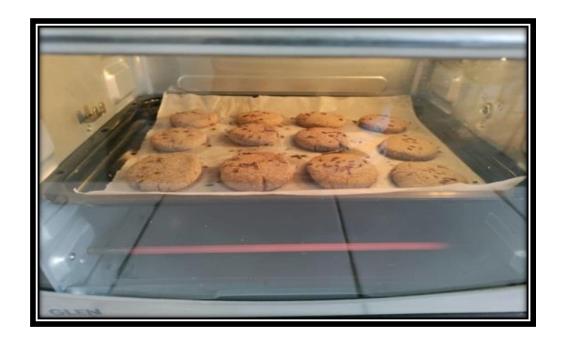

### Preparation of Ragi Cookies at Food Processing Lab

Preparation of Chocolates at Food Processing Lab