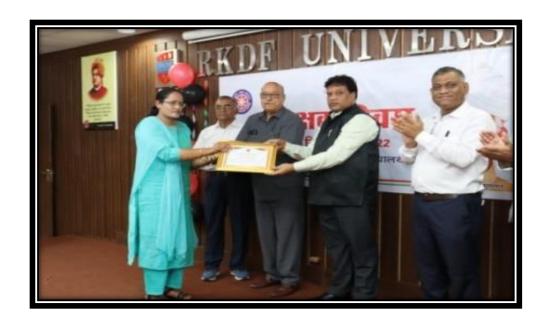

### Major Achievement by Agriculture Department

Dr. Suchi Gangwar received Academic Excellence Award of University on 5 September 2022

 $Dr.\ Meenakshi\ Samartha\ received\ Research\ Excellence\ Award\ of\ University\ on\ 5\ September\ 2022$ 