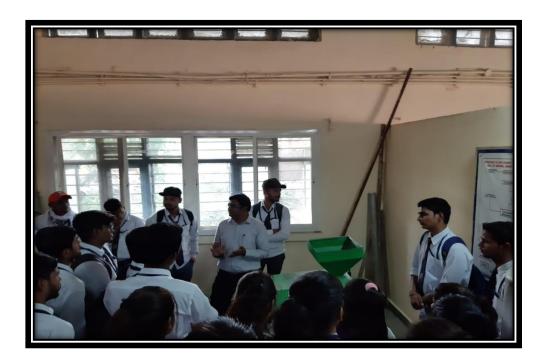

## Visit of Agriculture Students to National Institutes and Farmers Field Visit

Students visited Central Farm Machinery Training and Testing Institute, Budni 12th April 2022

Students visited Central Institute of Agriculture Engineering Bhopal on 09 May 2022