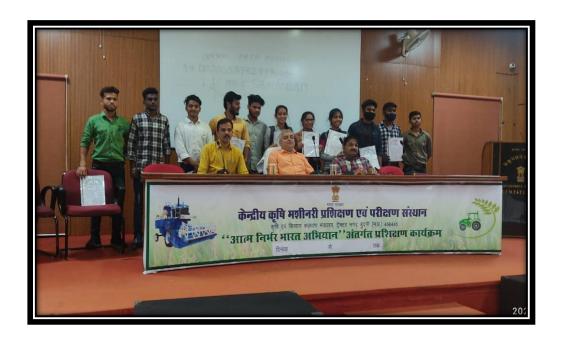

## Visit of Agriculture Students to National Institutes and Farmers Field Visit

Students visited Central Farm Machinery Training and Testing Institute, Budni 12th April 2022

Students visited Central Institute of Agriculture Engineering Bhopal on 09 May 2022