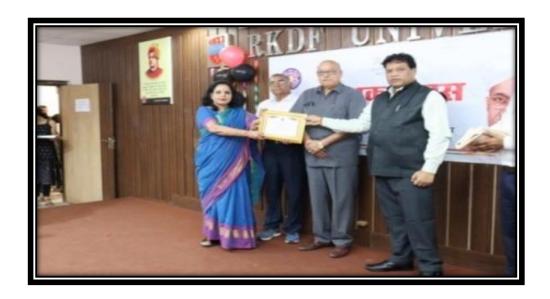

### Major Achievement by Agriculture Department

Dr. Suchi Gangwar received Academic Excellence Award of University on 5 September 2022

 $Dr.\ Meenakshi\ Samartha\ received\ Research\ Excellence\ Award\ of\ University\ on\ 5\ September\ 2022$ 