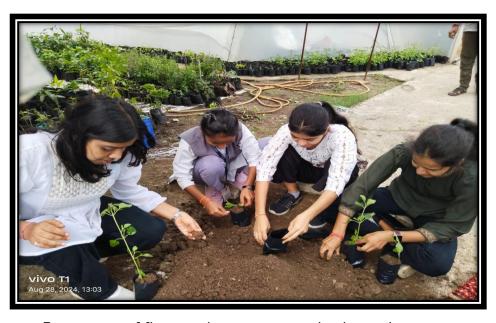

### Preparation of Plants in Nursery

Preparation of flowers plants in nursery by the students