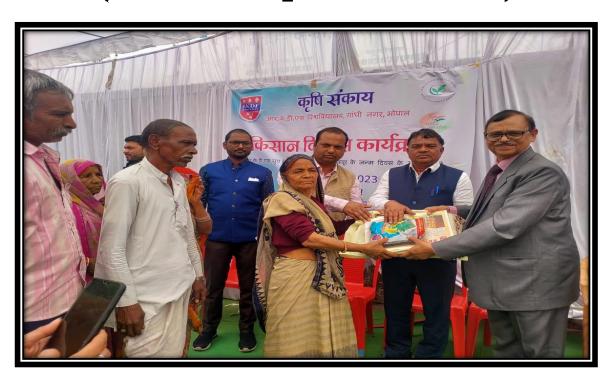

### Farmers visited our farm and attended training program

| S.No. | Farmer Name             | Village     |
|-------|-------------------------|-------------|
| 1     | Shri Abhiraj Mishra     | Gondhrmhow  |
| 2     | Shri Vikash Singh       | Kurana      |
| 3     | Shri Balram Singh       | Kurana      |
| 4     | Shri Yogesh Singh       | Chandpur    |
| 5     | Shri Ramcharn Meena     | Gondhrmhow  |
| 6     | Shri Awadh Bihari Meena | Mubarakpur  |
| 7     | Shri Bhoop Singh        | Mubarakpur  |
| 8     | Shri Kunaal Meena       | Chandpur    |
| 9     | Shri Ramdeen Singh      | Chandpur    |
| 10    | Shri Rambabu            | Gondermau   |
| 11    | Mrs. Savitri Meena      | Gondermau   |
| 12    | Ku. Rekha               | Gondermau   |
| 13    | Mrs. Meera Ahirwar      | Chandpur    |
| 14    | Mrs. Gaytri Ahirwar     | Kurana      |
| 15    | Ku. Meena Verma         | Chandpur    |
| 16    | Mrs. Anita Mali         | Chandpur    |
| 17    | Mrs. Sangita Mali       | Chandpur    |
| 18    | Ku. Sangita             | Gondermau   |
| 19    | Mrs. Laxmi              | Mubarakpur  |
| 20    | Mrs. Komal Ahirwar      | Mubarakpur  |
| 21    | Mrs. Rani Verma         | Chandpur    |
| 22    | Mrs. Gulab Bai          | Chandpur    |
| 23    | Mrs. Rina Bai           | Mugaliyahat |
| 24    | Ku. Abhilasha           | Chandpur    |
| 25    | Ku. Rekha Singh         | Mugaliyahat |
| 26    | Ku. Chadni              | Mugaliyahat |