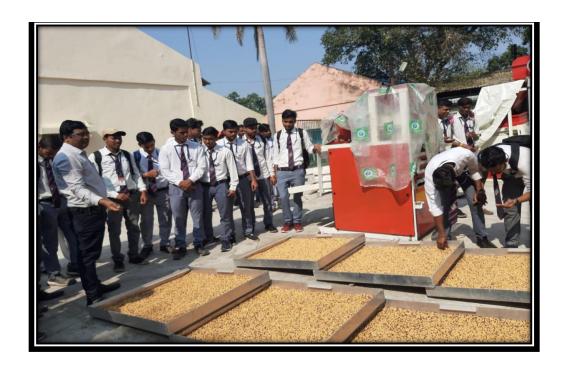

## Visit of Agriculture Students to National Institutes and Farmers Field Visit

Students visited Central Farm Machinery Training and Testing Institute, Budni 12th April 2022

Students visited Central Institute of Agriculture Engineering Bhopal on 09 May 2022