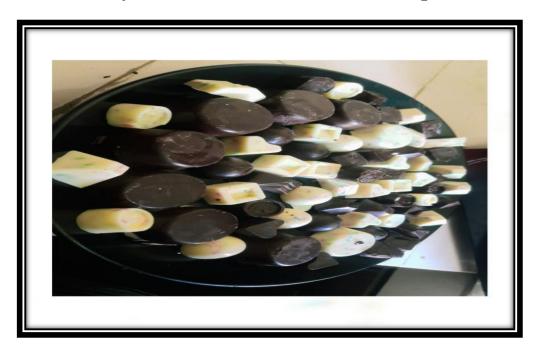

### Preparation of Ragi Cookies at Food Processing Lab

Preparation of Chocolates at Food Processing Lab