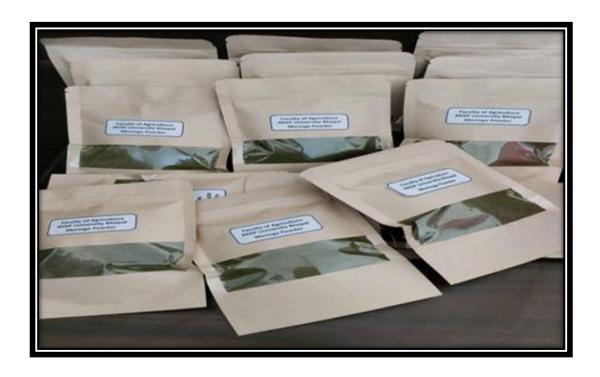

khedi Bhopal on 11 October 2022



Faculty of Agriculture, RKDF University , Bhopal organized one day Programme on Kisano se Charcha on 11  $^{\rm th}$  November 2022 at Kurana Village, Bhopal



### Published Leaflets by Faculty of Agriculture













### Major Achievement by Agriculture Department



Dr. Suchi Gangwar received Academic Excellence Award of University on 5 September 2022



 $Dr.\ Meenakshi\ Samartha\ received\ Research\ Excellence\ Award\ of\ University\ on\ 5\ September\ 2022$ 



Dr. Suchi Gangwar received Star of the Campus Award on the occasion of Foundation Day of University on 14 Feb 2022

### Preparation of Ragi Cookies at Food Processing Lab



Preparation of Chocolates at Food Processing Lab



### Cleaning of Moringa Leaves



Packed Moringa Leaves Powder



### Cultural Activities of Agriculture Students

### Farewell of 2018 Batch B.Sc (Hons) Agriculture on 03 June 2022





### NSS Activities by Agricultural Students

### Students and faculties participated in World Earth Day Programme under NSS on 22 April 2022



Students and faculties participated in Yuva\_Divas Program
Under NSS on 12 January 2022



### Students participated in World AID Day Under NSS on O1 January 2022



### Students participated in Nukkad Natak on 03 March 2022



# Organization of Seminar & Workshop by Department of Agriculture

Silent witnesses speak volumes at the crime scene in Forensic law on  $\,14\text{-}12\text{-}2022$ 





Faculty of Agriculture, RKDF University Bhopal organized Seminar on "Effect of Climate Change in Productivity of Agriculture Crops" a