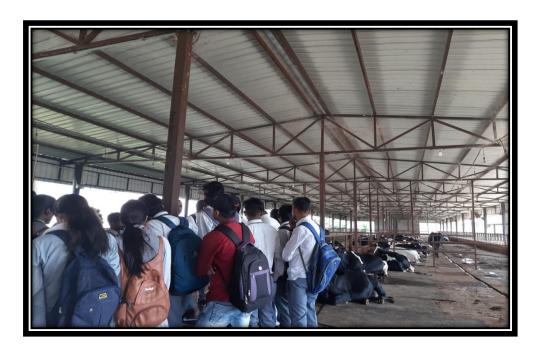

Students Visited Goat Farm at Bawadiya Kalan, Bhopal, on 05/07/2022

Students visited to Farmers field at Lambakheda on 05/04/2022

Students visited dairy farm at Bhadbhada, Bhopal on 11 August 2022