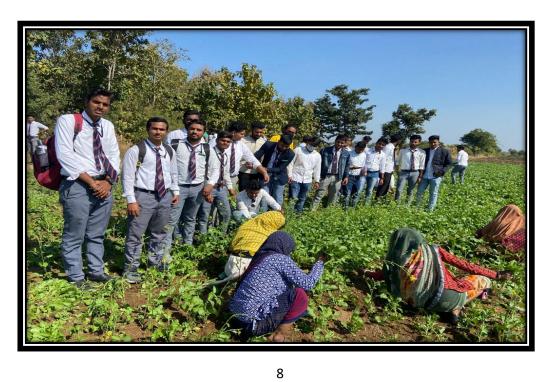

Students Visited Goat Farm at Bawadiya Kalan, Bhopal, on 05/07/2022

Students visited to Farmers field at Lambakheda on 05/04/2022

Students visited dairy farm at Bhadbhada, Bhopal on 11 August 2022