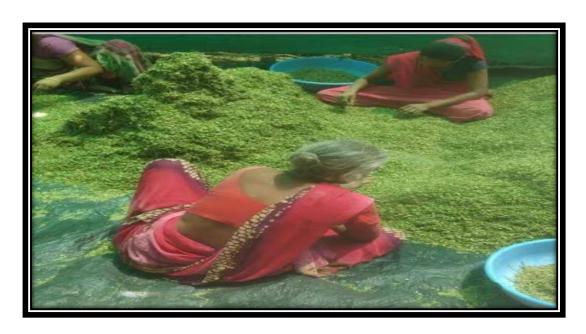

ning and training program at Jatkhedi Bhopal on 11 October 2022



Faculty of Agriculture, RKDF University , Bhopal organized one day Programme on Kisano se Charcha on 11  $^{\rm th}$  November 2022 at Kurana Village, Bhopal



### Published Leaflets by Faculty of Agriculture













### Major Achievement by Agriculture Department



Dr. Suchi Gangwar received Academic Excellence Award of University on 5 September 2022



 $Dr.\ Meenakshi\ Samartha\ received\ Research\ Excellence\ Award\ of\ University\ on\ 5\ September\ 2022$ 



Dr. Suchi Gangwar received Star of the Campus Award on the occasion of Foundation Day of University on 14 Feb 2022

### Preparation of Ragi Cookies at Food Processing Lab



Preparation of Chocolates at Food Processing Lab



### Cleaning of Moringa Leaves



Packed Moringa Leaves Powder



### Cultural Activities of Agriculture Students

### Farewell of 2018 Batch B.Sc (Hons) Agriculture on 03 June 2022





### NSS Activities by Agricultural Students

### Students and faculties participated in World Earth Day Programme under NSS on 22 April 2022



Students and faculties participated in Yuva\_Divas Program
Under NSS on 12 January 2022



### Students participated in World AID Day Under NSS on O1 January 2022



### Students participated in Nukkad Natak on 03 March 2022



# Organization of Seminar & Workshop by Department of Agriculture

Silent witnesses speak volumes at the crime scene in Forensic law on  $\,14\text{-}12\text{-}2022$ 





Faculty of Agriculture, RKDF University Bhopal organized Seminar on "Effect of Climate Change in Prod