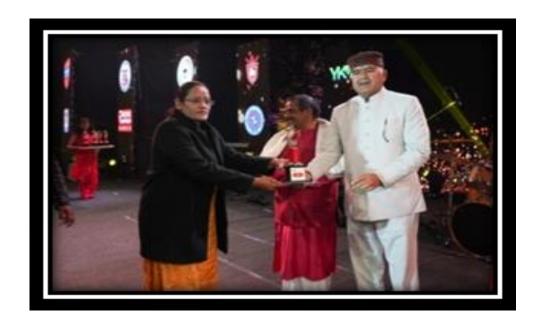

Dr. Suchi Gangwar received Star of the Campus Award on the occasion of Foundation Day of University on 14 Feb 2022