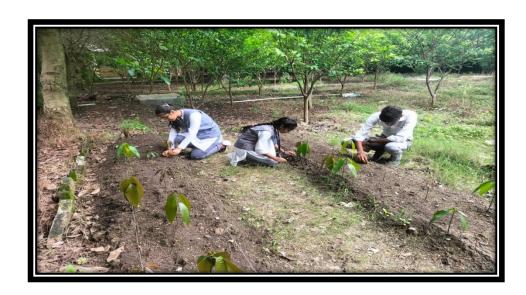

### Preparation of Plants in Nursery

Preparation of flowers plants in nursery by the students

### Preparation of mango plants in the nursery

Flower plants in the nursery

Moringa plants prepare in the nursery

Marigold plants prepare in the nursery

Vegetables Nursery Preparation in Pro-Tray Method