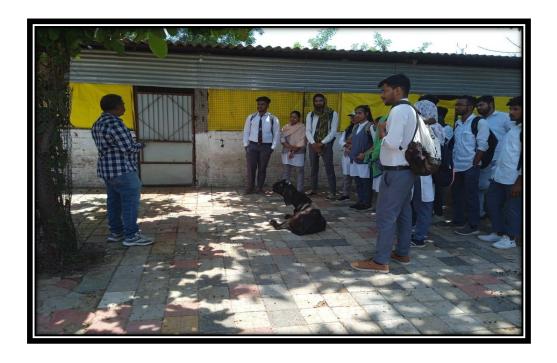

Students Visited Goat Farm at Bawadiya Kalan, Bhopal, on 05/07/2022

Students visited to Farmers field at Lambakheda on 05/04/2022

Students visited dairy farm at Bhadbhada, Bhopal on 11 August 2022