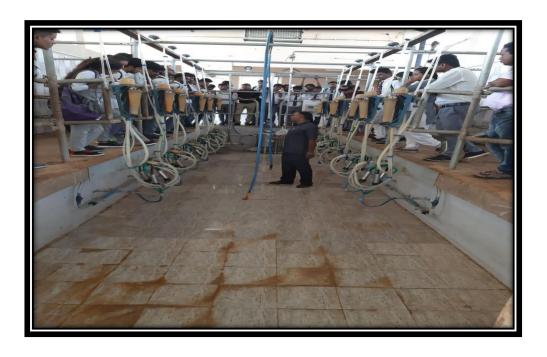

Students Visited Goat Farm at Bawadiya Kalan, Bhopal, on 05/07/2022

Students visited to Farmers field at Lambakheda on 05/04/2022

Students visited dairy farm at Bhadbhada, Bhopal on 11 August 2022